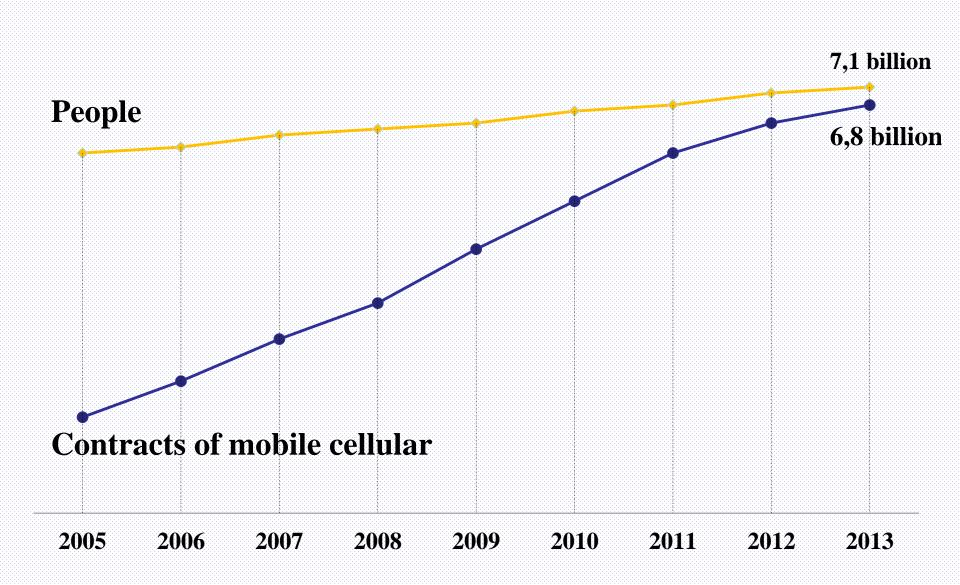

onal network of UB and in the Bank's employees in a corporate network staff development are the same.
- The solution of these problems, in our opinion, is the wide use of modern information and communication technologies and electronic content.

## Informational and educational technology in professional development of a staff bank

- The Internet with its databases and knowledge, technology of "cloud computing", social services - Web 2.0 and Web 3.0 gives users almost unlimited access to any information from a variety of sources, including special expertise, the results of original research, specific practical recommendations for action in different situations, and more.
- Modern IT also affect the collective modes of communication, thinking and action.

### **Trends**

### **Mobility**



### **Trends**

### **Mobility**

### Cisco Forecasts 11.2 Exabytes per Month of Mobile Data Traffic by 2017



### High-End Devices Significantly Multiply Traffic



## Trends 3V (Volume, Velocity, Variety) of Information

Hostnames

Active sites

#### **Data Volume Growth**



#### **Trends**

### 3V (Volume, Velocity, Variety) of Information

This trend can create the illusion to the user that in the World Wide Web you can find answers to any questions of theoretical or practical nature and should only properly orient.

Therefore, in terms of information and communication revolution is the need that professionals are directed, oriented and evaluated of the use of bank employees increasing volume and opportunities for free access to information.

## "Cloud" technology in the integrated