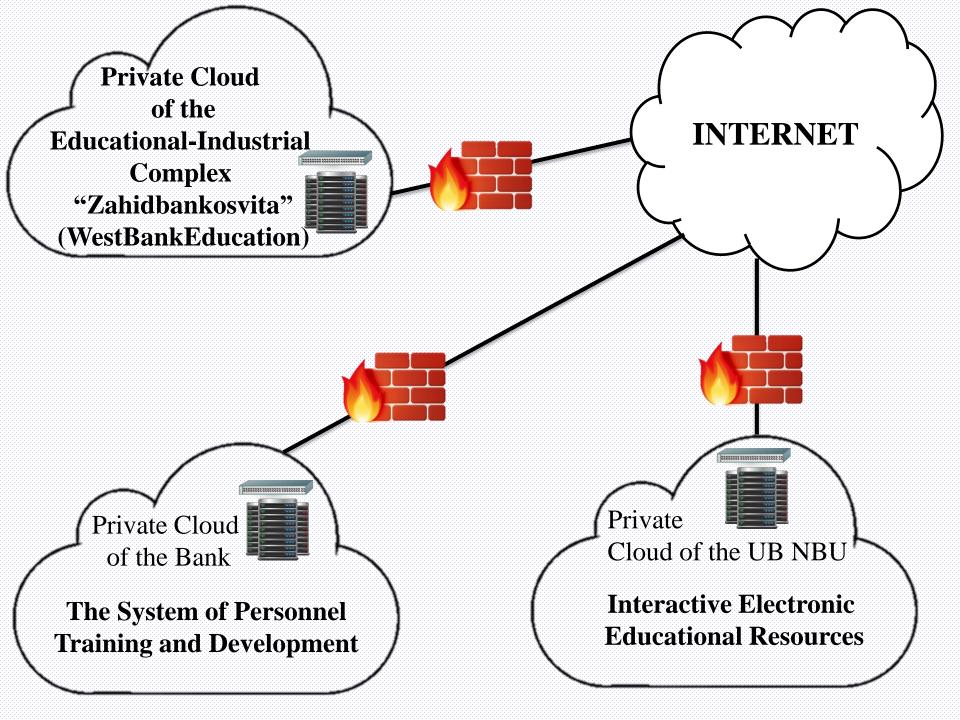

- UB NBU, like most banks, which are included in the EIC "ZahidBankOsvita" has a geographically distributed infrastructure.
- The problem of building a System of interactive electronic support of development and evaluation of core competencies in students in the educational network of UB and in the Bank's employees in a corporate network staff development are the same.
- The solution of these problems, in our opinion, is the wide use of modern information and communication technologies and electronic content.

## "Cloud" technology in the integrated system of personnel training and development bank

Members of the EIC "ZahidBankOsvita" (WestBankEducation) have been using some features "cloud" technologies based on the corporates data centers (CDC) and based on the corporate's networks and also they use integration of information and communication resources and interactive electronic content.

## Interactive Electronic Educational Resources of the Private "Cloud" of the UB NBU

• IS – Interactive multi-language Dictionary for support development and assessment of professional competence in conceptual and categorical fields of terms with using legislation of Ukraine, original methods of testing knowledge of the timing and the correct spelling of their names, methods of grouping of terms which related by the relevant content in regulations of the European Union (EU) or in one category of users