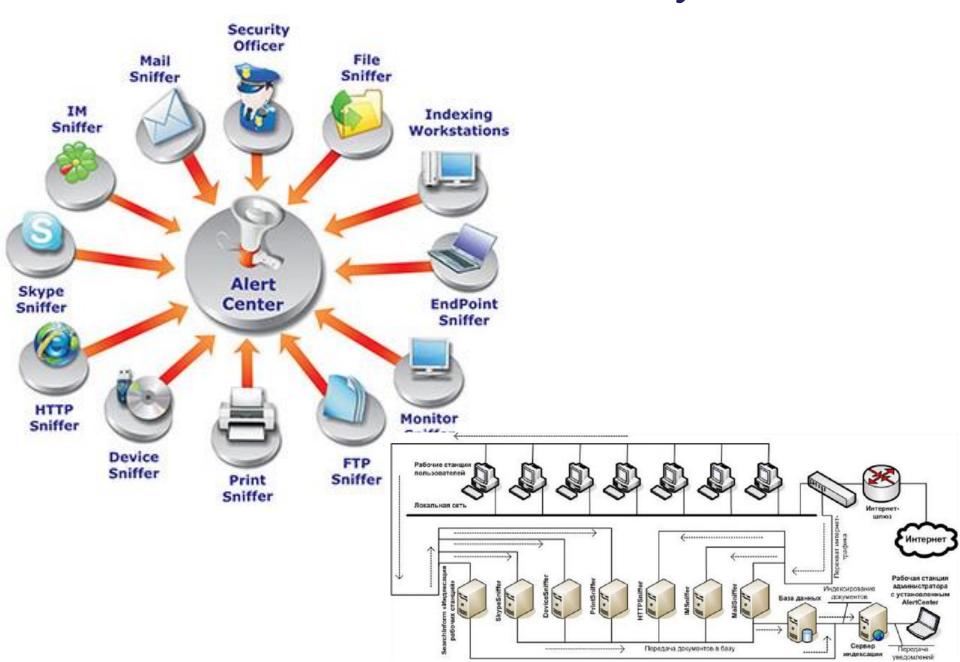

|      |
| <b>Л</b> ультимедія |                        |      |
| окументів 0         |                        |      |
|                     |                        |      |





# Training and e-reference subsystem support a professional competencies of internal auditor that are based on international and industry standards



 Educational and training subsystems development and evaluation of specialized professional competencies which based on ERP, BI and automated banking systems of a company SAP, PARUS, 1C, PROGNOZ, CS, CIS, UNITY-BARS, as well as laboratories CISCO and SearchInform Information Security Perimeter, which provide a students with practical skills

Automated banking systems of a company SAP, CIS, UNITY-BARS



#### "SearchInform Information Security Perimeter"



### **Conclusions**

 The main practical advantage of the use of "cloud" technologies in e-support of Staff Bank Development are: reduction requirements for technical equipment and training of users, optimizing the use of expensive highperformance hardware and software, simplify management process of license and their updates, standardization of operations within the quality management standards ISO 9001-2009.

### **Conclusions**

 Integration electronic educational resources UB NBU into corporate "cloud" services staff development bank of can significantly improve the quality and efficiency of electronic support development and evaluation of employees' professional competencies.

### Thank you for Your attention!