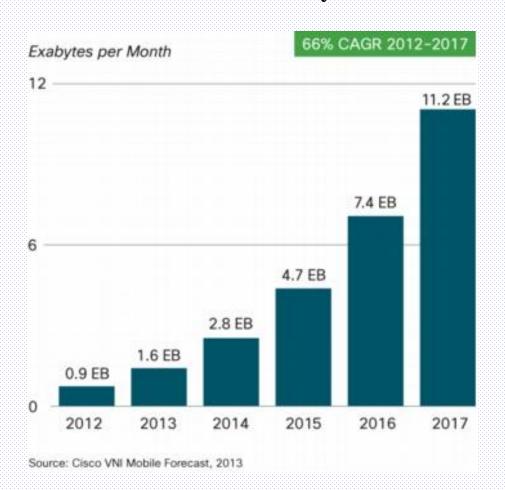

### Cisco Forecasts 11.2 Exabytes per Month of Mobile Data Traffic by 2017

### High-End Devices Significantly Multiply Traffic