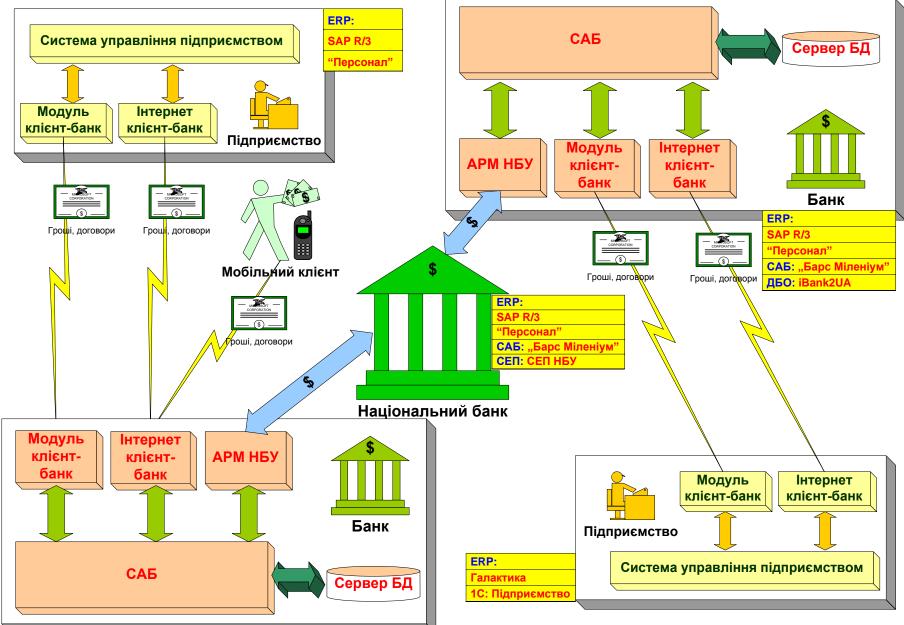

## "Cloud" technology in the integrated system of personnel training and development bank

Solving tasks in a corporate system of bank staff development and in a educational activities of the geographically distributed University which is focused on entry into the global information and education environment and on innovation development, in our view, may contribute to the use of "cloud computing" technologies, which are increasingly used in education

The architecture of a corporate "cloud" KaaS 3us of access to "cloud" services resource management of "cloud" SaaS Means of access to the PaaS services of Virtualization "cloud" environment IaaS and resource management of "cloud" WEB-interface of resource management and ensuring access to the services Clustered operating system, hypervisor, stack TCP/IP Hardware and software core The hardware providing of datacenter User http-client. Specialized client Computer network

### The architecture of a corporate "cloud"

Usually there are the following basic classes of "cloud" services: IaaS (Infrastructure as a Service), PaaS (Platform as a Service), SaaS (Software as a Service).