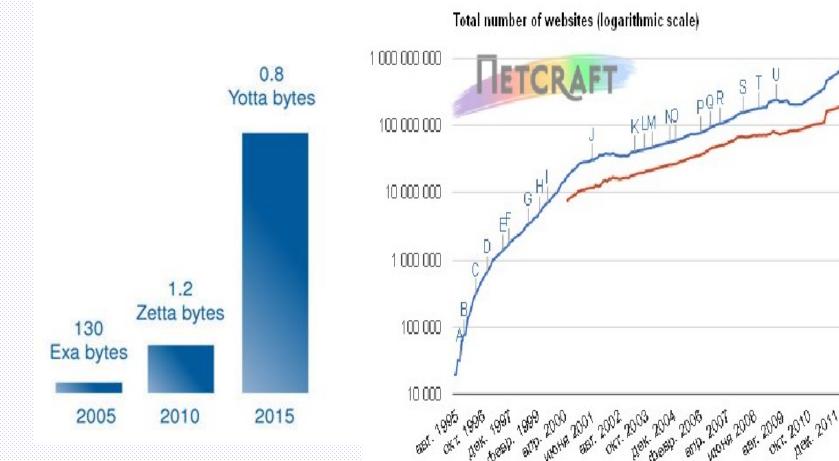

## Trends 3V (Volume, Velocity, Variety) of Information

Hostnames

Active sites

#### **Data Volume Growth**

### 3V (Volume, Velocity, Variety) of Information

This trend can create the illusion to the user that in the World Wide Web you can find answers to any questions of theoretical or practical nature and should only properly orient.