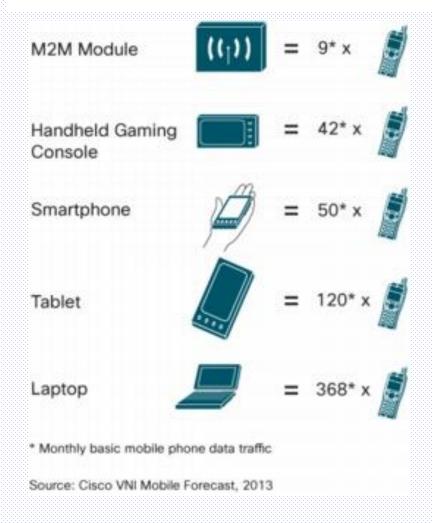

### Cisco Forecasts 11.2 Exabytes per Month of Mobile Data Traffic by 2017

### High-End Devices Significantly Multiply Traffic