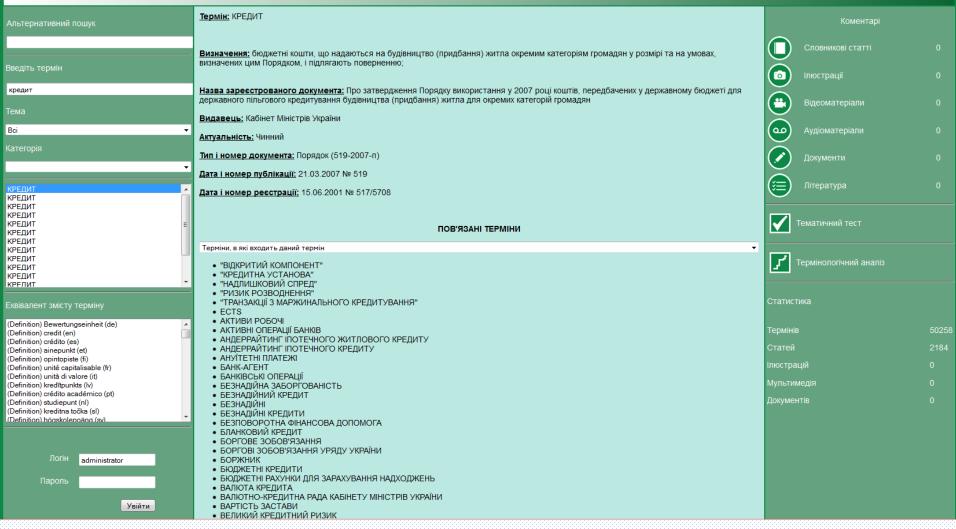

## Interactive Electronic Educational Resources of the Private "Cloud" of the UB NBU

• IS – Interactive multi-language Dictionary for support development and assessment of professional competence in conceptual and categorical fields of terms with using legislation of Ukraine, original methods of testing knowledge of the timing and the correct spelling of their names, methods of grouping of terms which related by the relevant content in regulations of the European Union (EU) or in one category of users

### Interactive Encyclopedic Dictionary of Terms of Legislation of Ukraine and EU